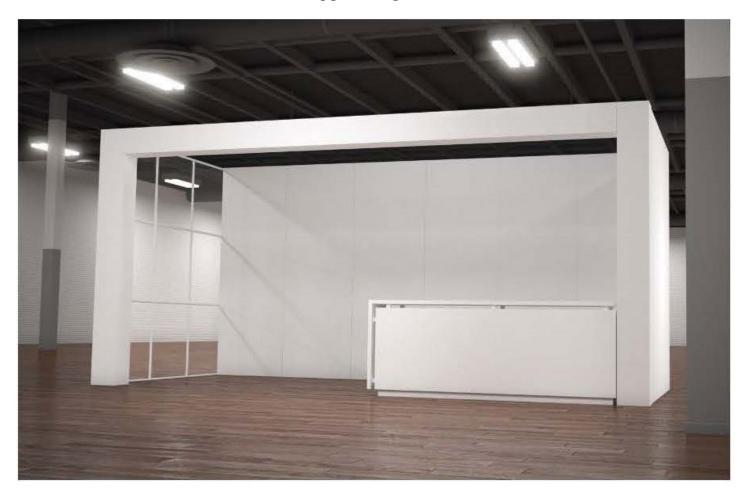

# Booth Upgrade D @ BCB 2021

| <u>Description</u>           |             |                |
|------------------------------|-------------|----------------|
| Structure:                   |             |                |
| Veloce wood at 10ftH         |             |                |
| (in white water-based paint) |             |                |
| Furnishings:                 |             |                |
| 1 reception counter          |             |                |
| 1 stool                      |             |                |
| 1 track 3 lights             |             |                |
|                              | Starting at | \$52.89/sqft + |
|                              |             | 8.875% NY Tax  |

- The above upgrade is for booths 10x10 or larger
- Plexi panels are available for booths 10x20 or larger
- Graphics are not included, they are an additional cost