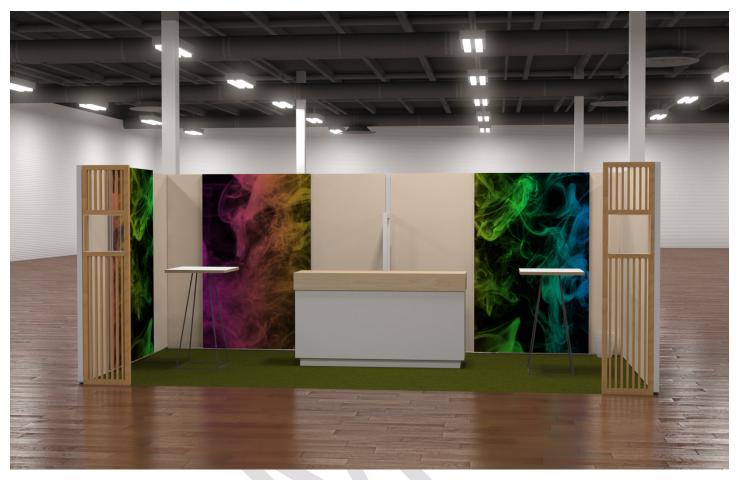

# Booth Upgrade B @ BCB 2021

| <u>Description</u>                                          |             |                |
|-------------------------------------------------------------|-------------|----------------|
| Veloce fabric at 8ftH                                       |             |                |
| (available in white, black, grey or beige)                  |             |                |
| Furnishings based on 10x20 space                            |             |                |
| 1 reception counter                                         |             |                |
| 1 stool                                                     |             |                |
| 2 Bar tables                                                |             |                |
| 2 Front display units with plexi cubes                      |             |                |
| Carpet: European needle punch (as per color of your choice) |             |                |
|                                                             | Starting at | \$38.46/sqft + |
|                                                             |             | 8.875% NY Tax  |

- The above upgrade is for booths 10x10 or larger
- Graphics are not included, they are an additional cost