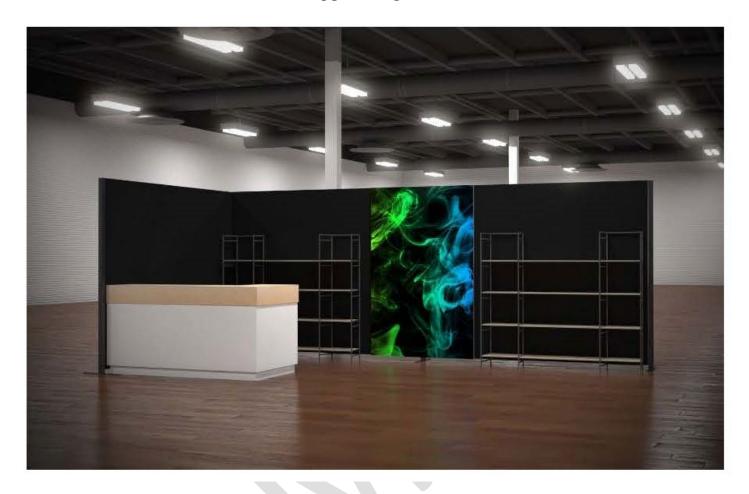

# Booth Upgrade A @ BCB 2021

| <u>Description</u>                         |             |                |
|--------------------------------------------|-------------|----------------|
| Structure:                                 |             |                |
| Veloce fabric at 8ftH                      |             |                |
| (available in white, black, grey or beige) |             |                |
| Furnishings based on 10x20 space           |             |                |
| 1 reception counter                        |             |                |
| 1 stool                                    |             |                |
| 2 shelving units (Twin Racks)              |             |                |
|                                            | Starting at | \$28.85/sqft + |
|                                            |             | 8.875% NY Tax  |

- The above upgrade is for booths 10x10 or larger
- Graphics are not included, they are an additional cost