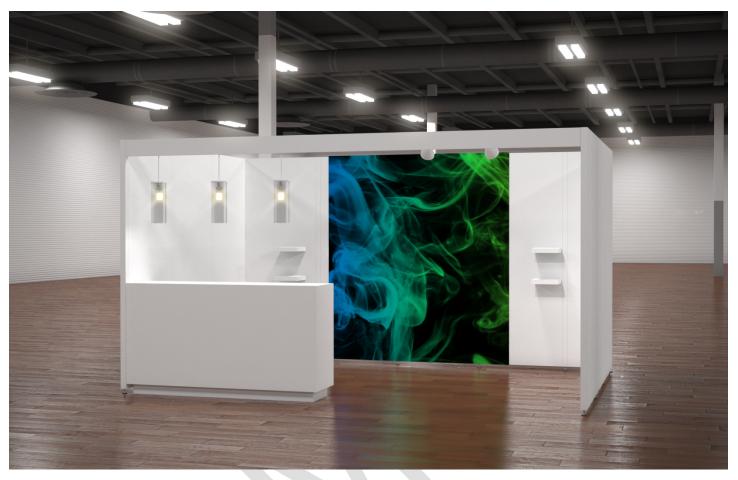

# **Booth Upgrade C** @ BCB 2021

| <u>Description</u>               |             |                |
|----------------------------------|-------------|----------------|
| Structure:                       |             |                |
| Veloce wood at 8ftH              |             |                |
| (in white water-based paint)     |             |                |
| Furnishings based on 10x20 space |             |                |
| 1 reception counter              |             |                |
| 1 stool                          |             |                |
| 4 wall mounted shelves           |             |                |
| 1 track 2 lights                 |             |                |
|                                  | Starting at | \$48.08/sqft + |
|                                  | _           | 8.875% NY Tax  |

- The above upgrade is for booths 10x10 or larger
- Graphics are not included, they are an additional cost
- Pendant lights are not included, they are an additional cost