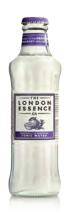

### CLASSIC LONDON TONIC WATER

A precise balance of sweet citrus notes, pleasantly bitter quinine and distilled juniper essence. We recommend pairing this modern classic with London dry gins, grain based vodkas and even aged rums.