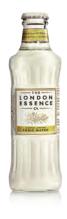

### SODA WATER

A precisely balanced and filtered soda water. Pair with whiskies to create a smooth finish.