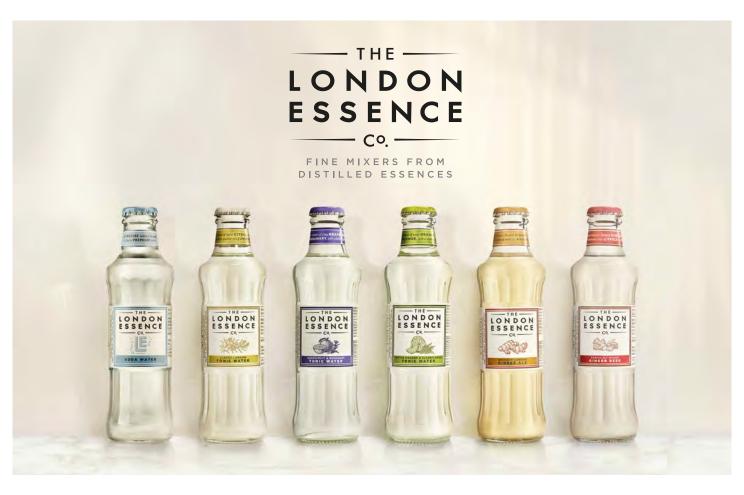

## AN EXCEPTIONAL MIXERS COLLECTION

UNIQUELY ELEGANT

**DISTILLED ESSENCES**Our elegant flavors use distilled essences to deliver distinctive aromatic signature notes.

DELICATELY LIGHT

Delicately light and lower in sugar,
to allow the characteristic notes of the
spirit partner to shine through.

A unique range of flavors, designed to accentuate the breadth of the world's finest spirits.

RICH HERITAGE
Established in 1896, The London Essence
Company distilled the truest botanical
and fruit flavors into oils and essences.

# UNIQUELY ELEGANT