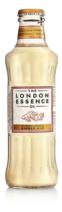

# PERFECTLY SPICED GINGER BEER

A precise balance of steeped ginger root, background notes of spice and a distilled essence of hops. A wonderful combination with vodka, dark rum, bourbon, or try with añejo tequila for a twist.