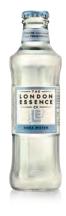

### SODA WATER

A precisely balanced and filtered soda water. Pair with whiskies to create a smooth finish.