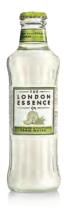

# GRAPEFRUIT & ROSEMARY TONIC WATER

A precise balance of crisp grapefruit oils and distilled rosemary essence, with a hint of quinine. This pairs well with citrus led gins and, if you feel adventurous, discover how it complements the bitterness of aperitifs.