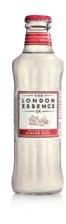

# GRAPEFRUIT & ROSEMARY TONIC WATER

A precise balance of crisp grapefruit oils and distilled rosemary essence, with a hint of quinine. This pairs well with citrus led gins and, if you feel adventurous, discover how it complements the bitterness of aperitifs.