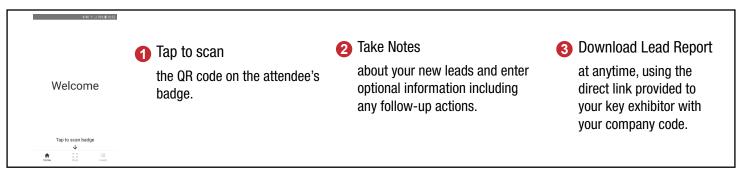

# LEAD RETRIEVAL

Collect – Download – Follow Up

Capture attendees' full contact information with the Emperia Lead Retrieval App. Use your mobile device to scan their badge & easily collect their contact info. No need to collect business cards!

#### **BEFORE** THE SHOW



## **DURING** THE SHOW



### **AFTER** THE SHOW

Receive Post-Show Email at the end of the show the post show report will be sent to the key exhibitor.

- View, Sort & Download Leads directly into your CRM.
- **3** Follow Up with your Leads

within a week to increase ROI and keep the conversation going.

#### Contact Your Customer Success Manager with any questions or if you need assistance!