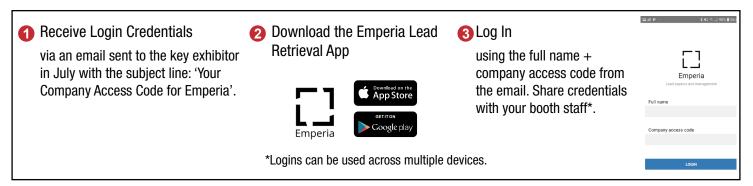

# LEAD RETRIEVAL

Collect – Download – Follow Up

Capture attendees' full contact information with the Emperia Lead Retrieval App. Use your mobile device to scan their badge & easily collect their contact info. No need to collect business cards!

#### **BEFORE** THE SHOW



## **DURING** THE SHOW



### **AFTER** THE SHOW

Receive Post-Show Email at the end of the show the post show report will be sent to the key exhibitor.

- View, Sort & Download Leads directly into your CRM.
- **3** Follow Up with your Leads

within a week to increase ROI and keep the conversation going.

#### Contact Your Customer Success Manager with any questions or if you need assistance!