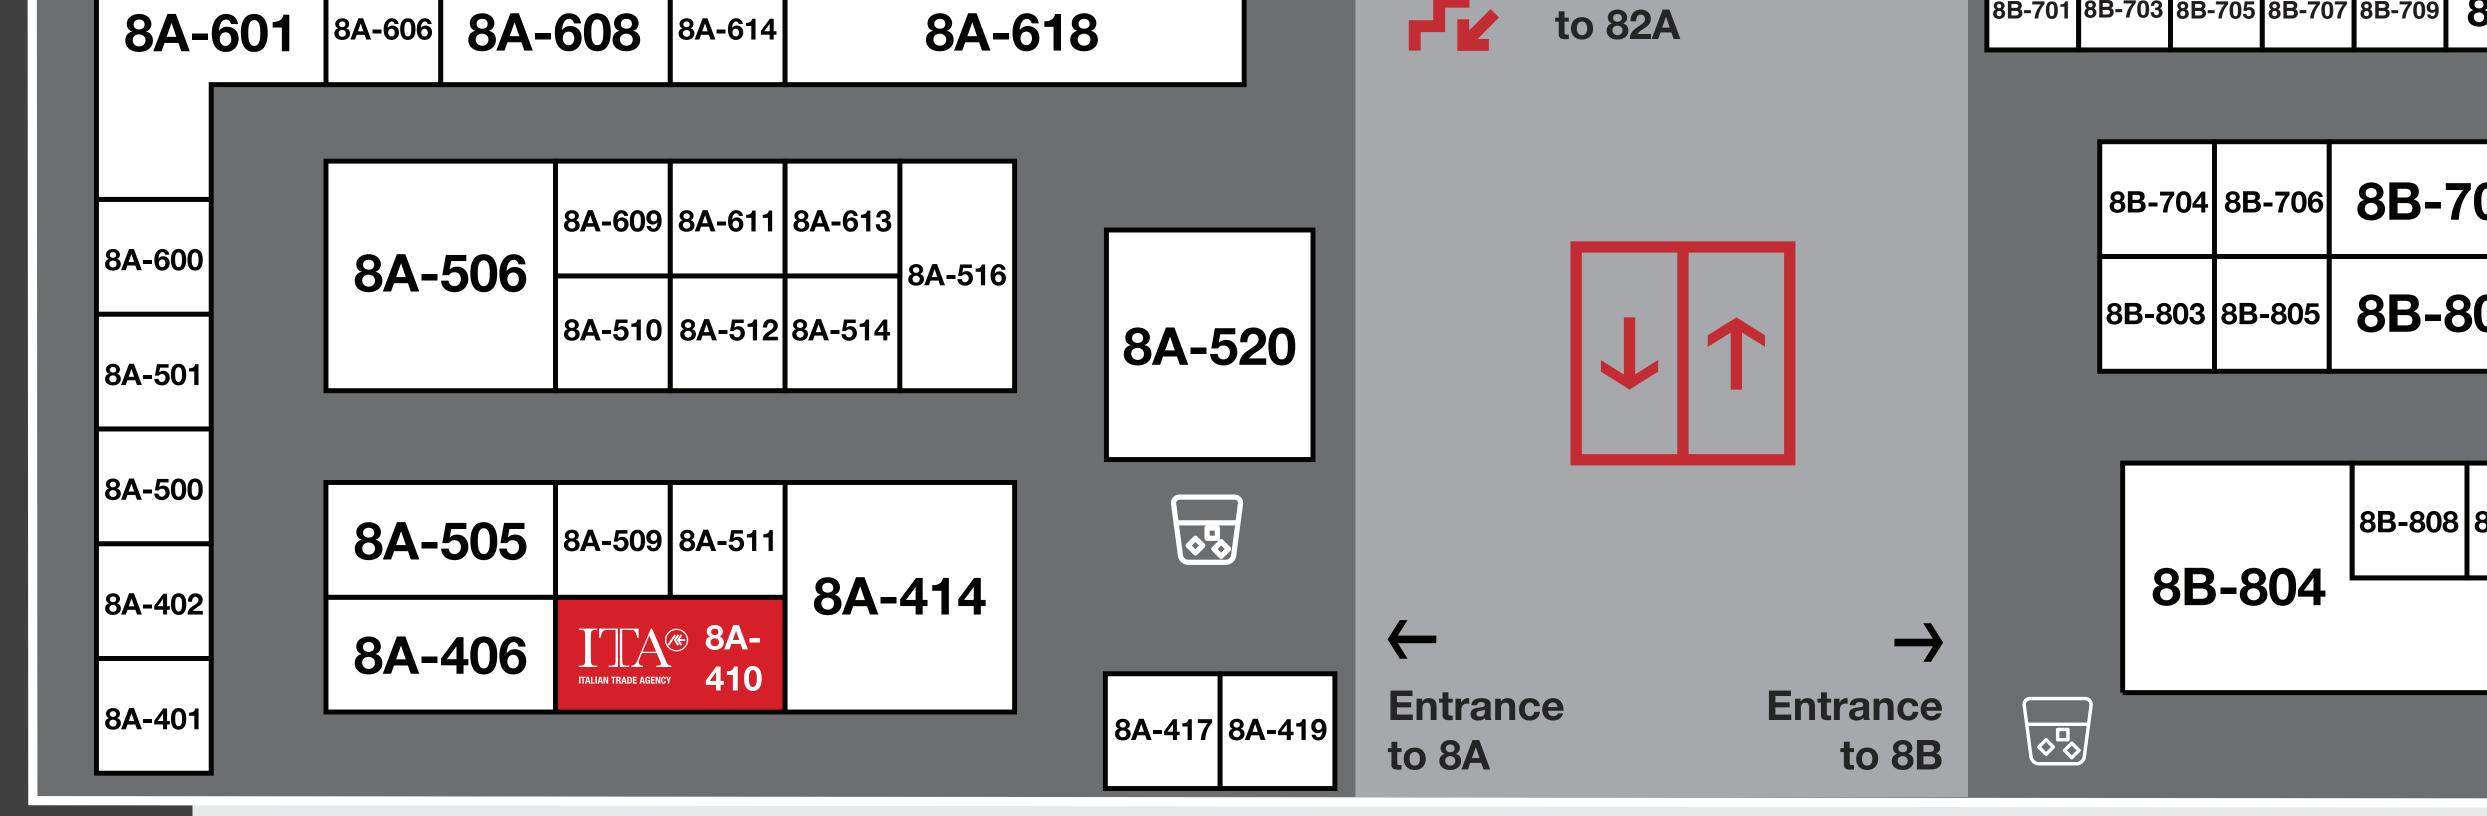

## Exhibitor Map

Current as of May 13, 2025

Park Street

University

1 1 Entrance to 8B

8B-746

8B-704 8B-706 8B-708 8B-712 8B-714 8B-720 8B-724 8B-732 8B-726 8B-803 8B-805 8B-807 8B-811 8B-813 8B-839 **8B-841** 8B-819 8B-823 8B-832 | 8B-836 | 8B-840 | 8B-844 | 8B-820 8B-812 8B-826 8B-919 8B-923 8B-931 8B-935 8B-939 8B-941 8B-943