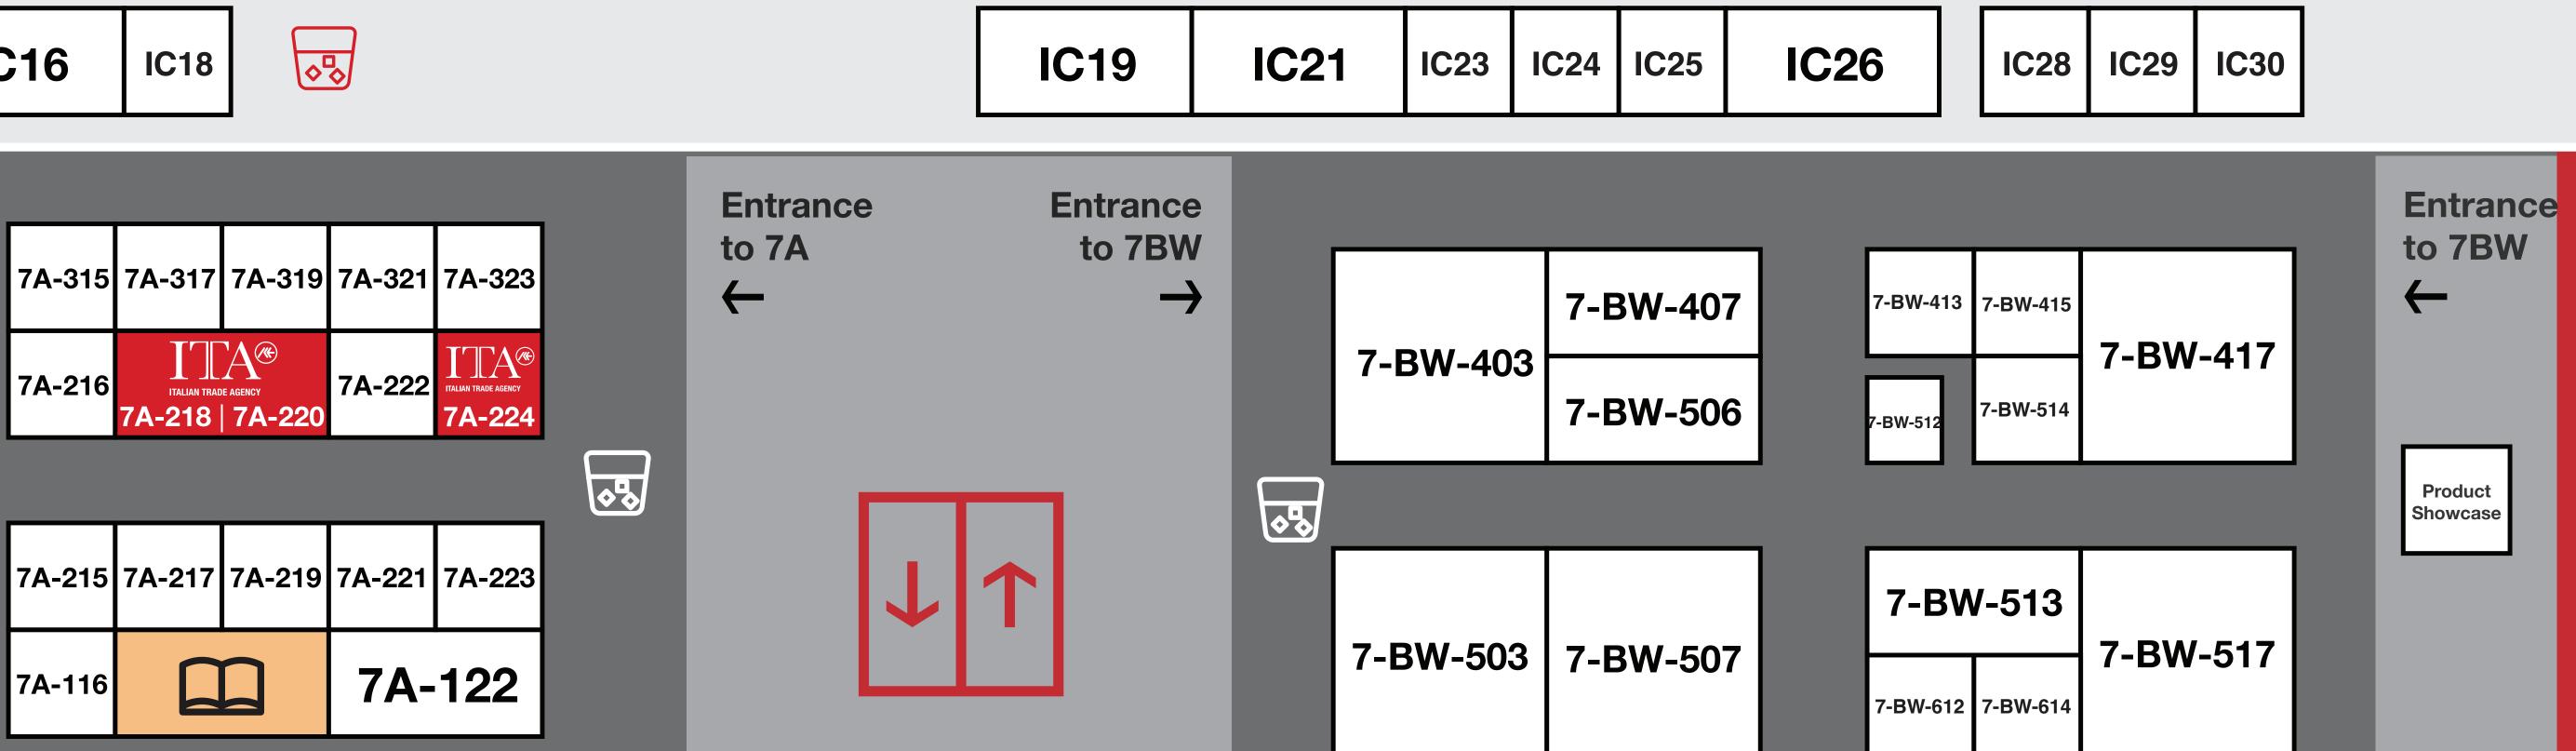

IC13 IC14 IC15

7A-207

7A-106 7A-108 7A-110 7A-112

7A-101 7A-103 7A-105 7A-107 7A-109 7A-111

IC1

IC3

IC7

IC10

**♦** 

IC4 IC5 IC6

Industry City Brewers + Distillers

<sub>7A-117</sub> **7A-119** 

7A-123

VIP/VIP+ Lounge

USBGNY Hospitality Lounge Barrow's Intense NY Tasting Room

2nd Flr.