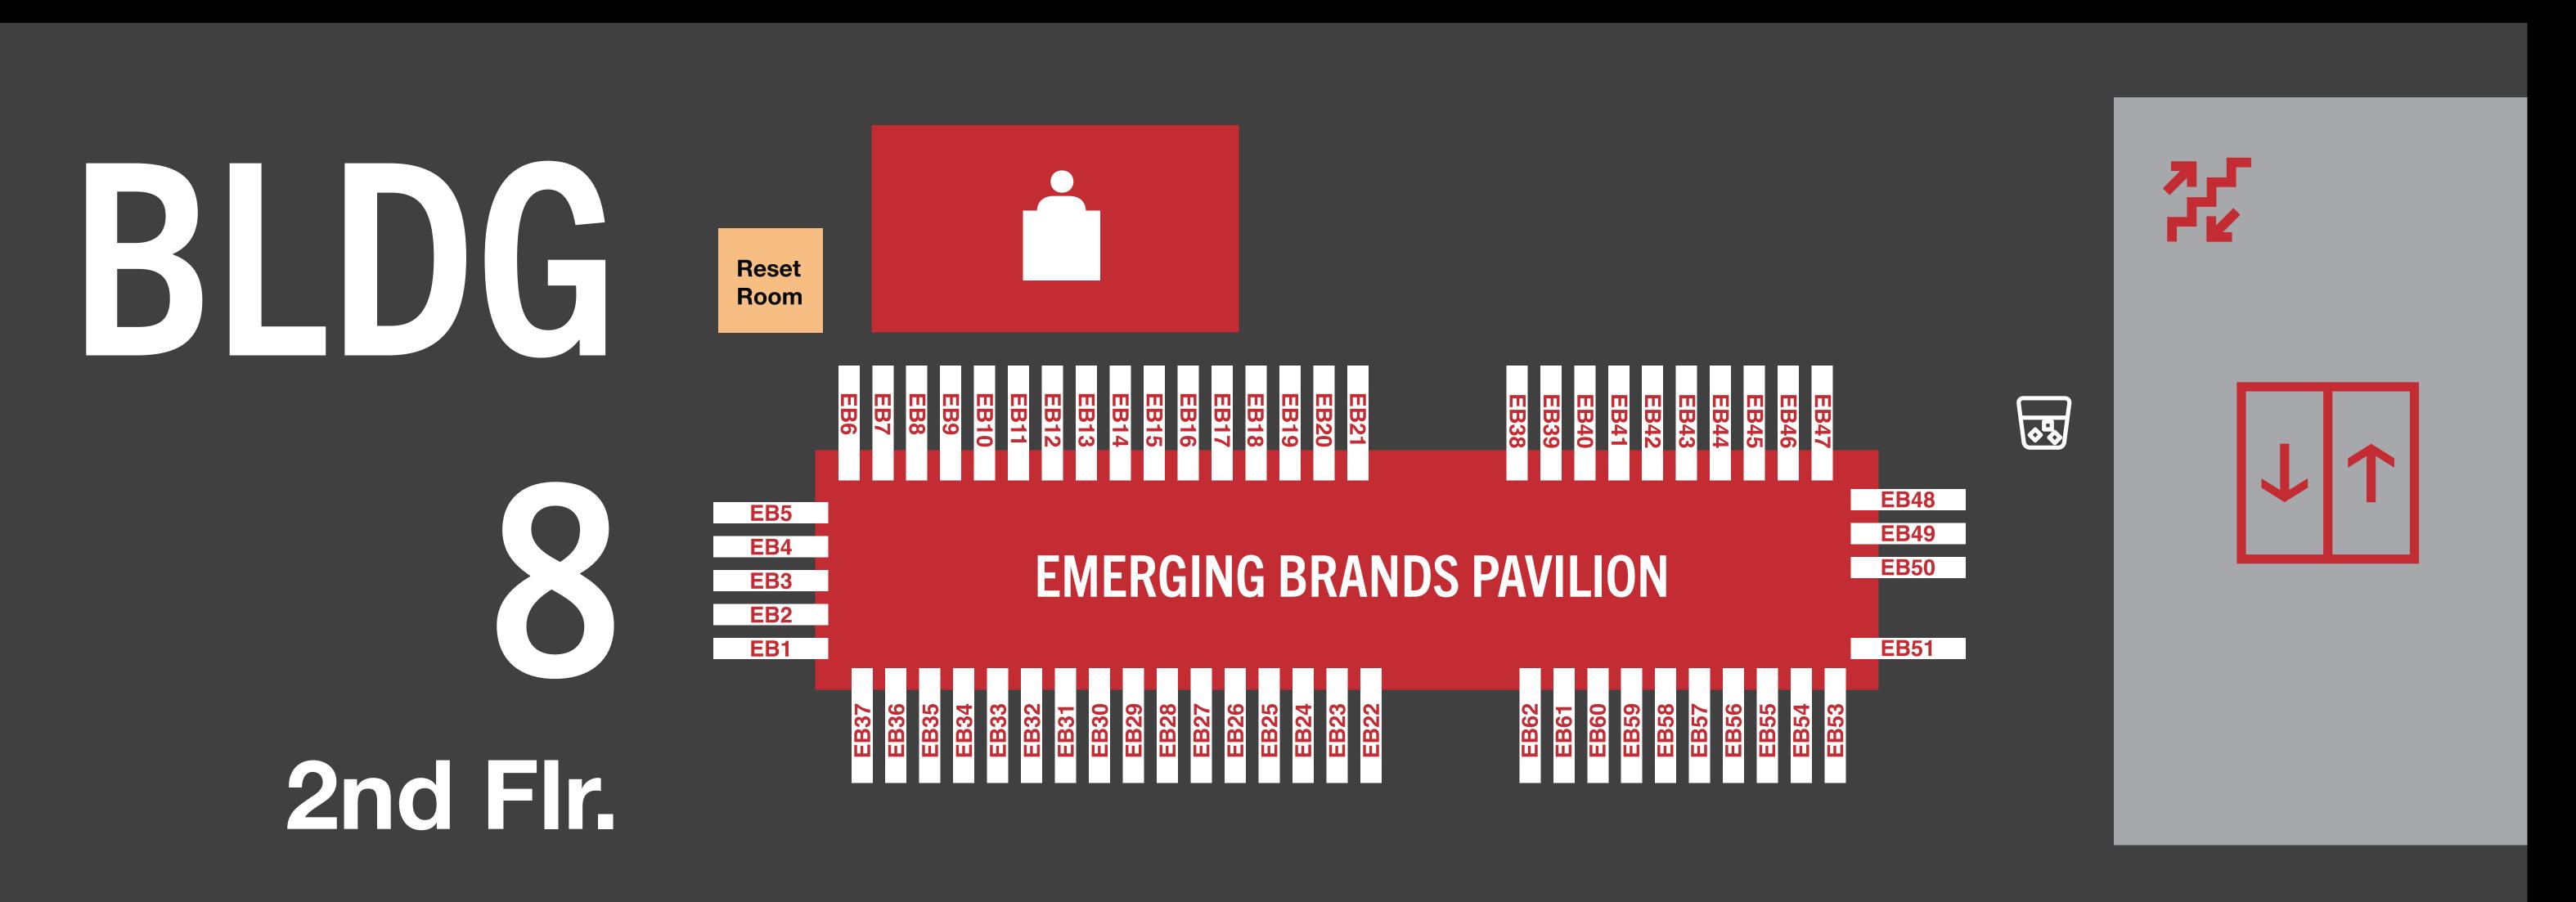

## Exhibitor Map

Current as of May 13, 2025

Park Street

University

1 1 Entrance to 8B

8B-746

8B-704 8B-706 8B-708 8B-712 8B-714 8B-720 8B-724 8B-732 8B-726 8B-803 8B-805 8B-807 8B-811 8B-813 8B-839 **8B-841** 8B-819 8B-823 8B-832 | 8B-836 | 8B-840 | 8B-844 | 8B-820 8B-812 8B-826 8B-919 8B-923 8B-931 8B-935 8B-939 8B-941 8B-943