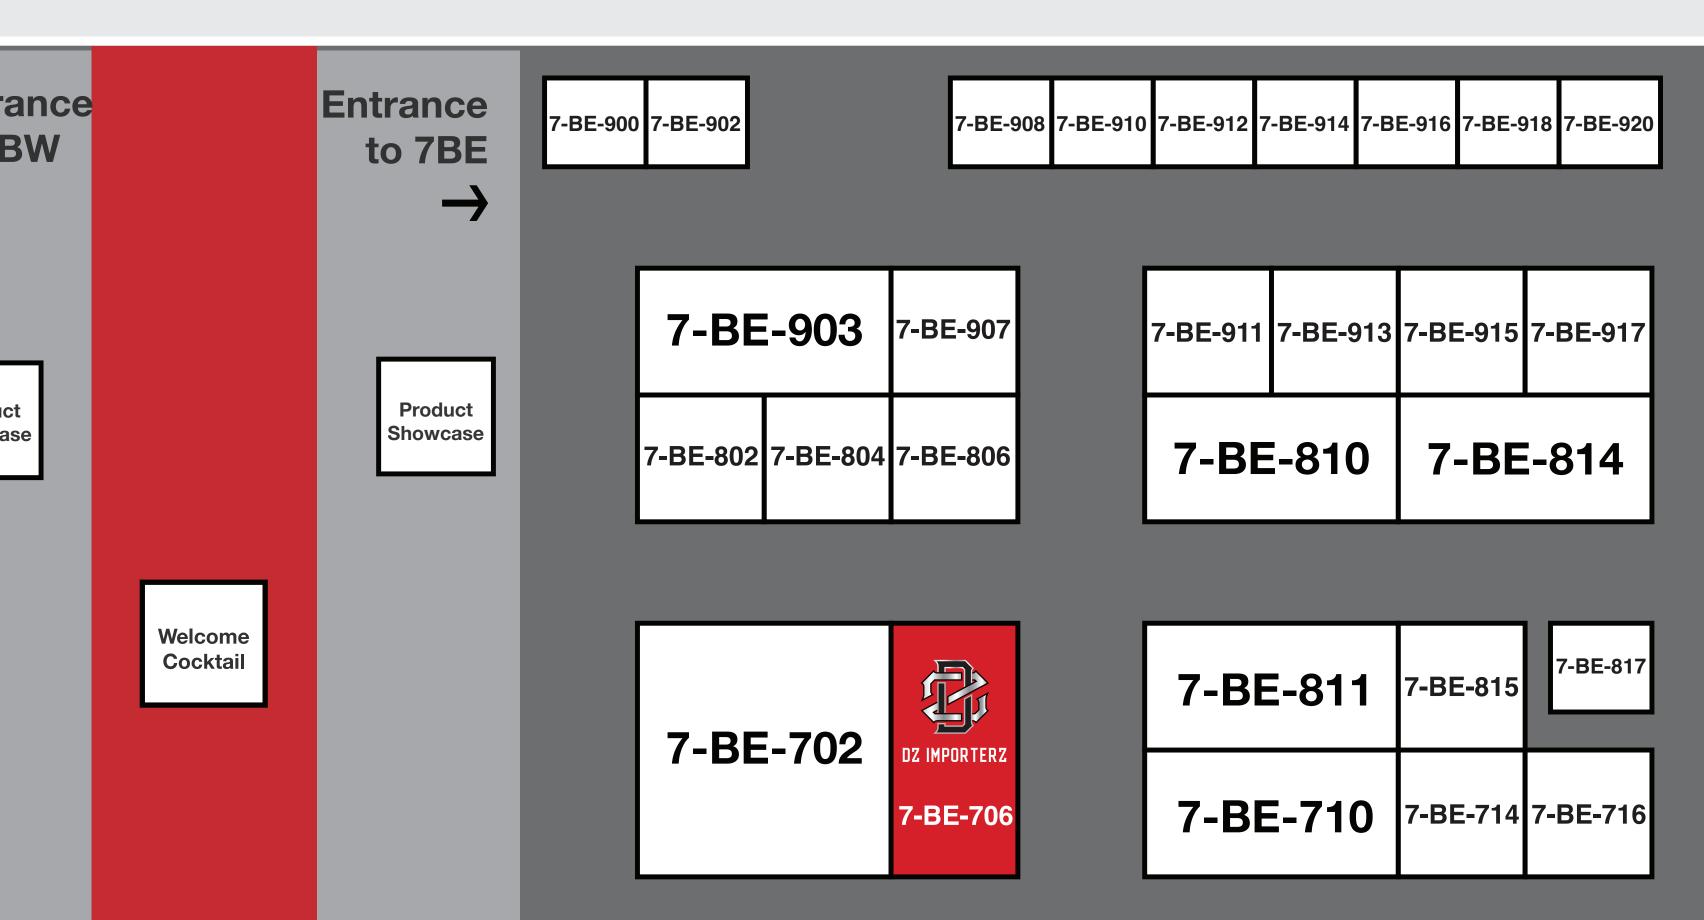

## Exhibitor Map

Current as of May 13, 2025

Park Street

University

1 1 Entrance to 8B

8B-746

8B-704 8B-706 8B-708 8B-712 8B-714 8B-720 8B-724 8B-732 8B-726 8B-803 8B-805 8B-807 8B-811 8B-813 8B-839 **8B-841** 8B-819 8B-823 8B-832 | 8B-836 | 8B-840 | 8B-844 | 8B-820 8B-812 8B-826 8B-919 8B-923 8B-931 8B-935 8B-939 8B-941 8B-943